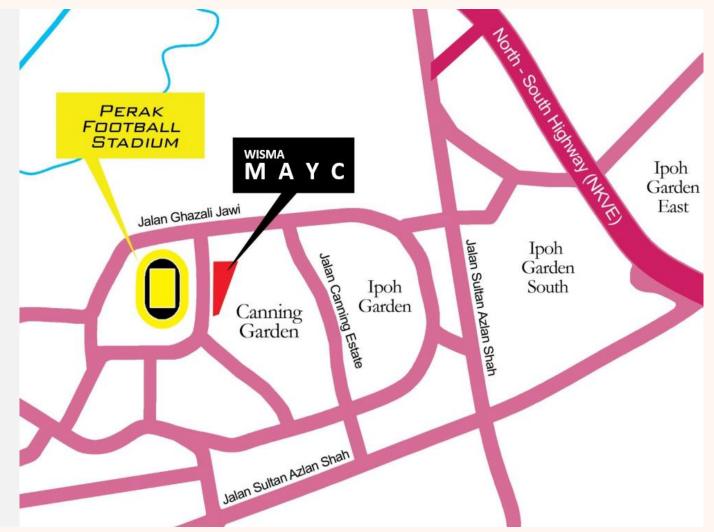

## WISMA MAYC

It is located at the direct opposite of the **Perak Football Stadium and Swimming Pool**.

Strategically located at the Center of Ipoh, a close proximity with attraction such as the famed Canning Garden Vegas & Hollywood,

Hallah Dim Sum, Ipoh Parade, Aeon Kinta City, Ipoh Garden East and Greetown's night life center and the buzzing Ipoh's Old Town.

GROUND FLOOR PLAN

FIRST FLOOR PLAN

SECOND FLOOR PLAN

THIRD FLOOR PLAN

ROOFTOP FLOOR PLAN